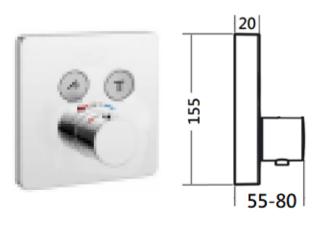

### 1) Only 1 wall plate needed = Half expenditures

1 plate only

# Brand x 2 plates

2) Integrated Volume Control

With Volume Control

Without Volume Control

3) Slim Design, shorter projection

10mm 43mm

Slim design up to 43mm

Thickness up to about 80mm