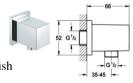

## Euphoria Cube

Shower outlet elbow, 1/2" male thread

protected against backflow GROHE StarLight chrome finish