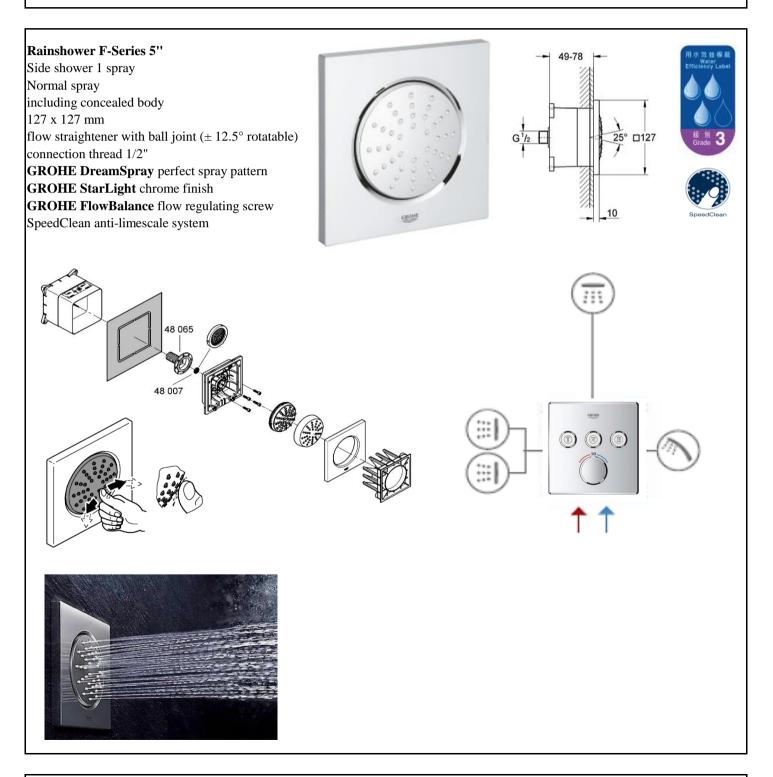

### Euphoria Cube

Shower rail, 620 mm

with wall holders, glide element and swivel holder

GROHE StarLight chrome finish

Euphoria Cube Stick

Hand shower 1 spray

Normal spray

GROHE EcoJoy 9.5 l/min flow limiter

GROHE DreamSpray perfect spray pattern

GROHE StarLight chrome finish

SpeedClean anti-limescale system

Inner WaterGuide for a longer life

Universal Mounting System. Fits all

standard shower hoses