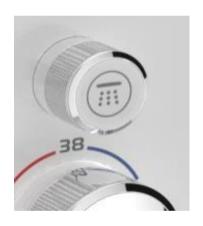

### Grohtherm SmartControl

Thermostat for concealed installation with 3 valves set for final installation for

GROHE Rapido SmartBox 35 600 000

metal wall escutcheon with GROHE QuickFix (covered escutcheon

and shaft sealing, covered fixing), retroactively 6° adjustable GROHE StarLight chrome finish

GROHE SmartControl push for ON-OFF, turn for volume adjustment from EcoJoy to full flow

exchangeable symbols

GROHE TurboStat compact cartridge

with wax thermoelement

GROHE SafeStop safety button at 38°C

( calibration required )

GROHE SafeStop Plus optional temperature limiter at 43°C included

built-in non return valve