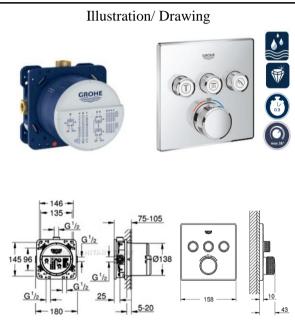

# SANITARY WARE SPECIFICATION SHEET

GROHE (Germany) "Grohtherm SmartControl" Item Descriptions thermostat shower mixer with mixing device and adjustable temperature limiter with 3 valves; " Euphoria Cube Stick" chrome plated single function hand shower rail set; "Euphoria Cosmopolitan 160" chrome plated shower head; "Eurocube" bath spout; Nominal flow rate 9 L/min & 9.7 L/min & 13L/min in WELS Grade 1 & 2 & 3; Registration No. SB 17-0002 & SB 17-0030 & SB10-0117 Model 29126000 (Thermostat mixer) 35600000 (Mounting box) 27285000 + 27488000 (Shower head & arm) 27251000 (Side shower) 27699000 (Hand Shower) 27892000 (Shower Rail) 28364000 (Shower Hose) 27704000 (Shower outlet elbow) Material Chrome Plated Manufacturer **GROHE Limited** Supplier Acme Sanitary Ware Co. Ltd Mr. Eric Wong/ Mr. Don Yuen Contact Tel/Fax (852) 2388-7171 / (852) 2710-8012 E-mail acme@acmesanitary.com.hk Website www.acmesanitary.com.hk

### Grohtherm SmartControl

Thermostat for concealed installation with 3 valves set for final installation for

GROHE Rapido SmartBox 35 600 000

metal wall escutcheon with GROHE QuickFix (covered escutcheon

and shaft sealing, covered fixing), retroactively 6° adjustable GROHE StarLight chrome finish

GROHE SmartControl push for ON-OFF, turn for volume adjustment from EcoJoy to full flow

exchangeable symbols

GROHE TurboStat compact cartridge

with wax thermoelement

GROHE SafeStop safety button at 38°C

( calibration required )

GROHE SafeStop Plus optional temperature limiter at 43°C included

built-in non return valve

and dirt strainers

multiple outlets can be run simultaneously

without roughing-in-set

flow performance:

outlet  $A = 23 \frac{1}{min}$ outlet B = 27 l/min

outlet C = 23 l/min

outlet A + B = 33 l/min

outlet A + B + C = 36 l/min

### GROHE Rapido SmartBox

Universal rough-in box, 1/2"

3 outlets 1/2"

2 inlets below, 1/2"

installation depth 75-105 mm

connection unit in DR brass

pre-mounted flushing plug

stable build-in box and protective cover

fixing options for solid walls and dry

cladding gasket

without set for final installation