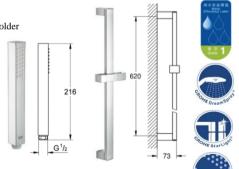

# SANITARY WARE SPECIFICATION SHEET

GROHE (Germany) "Grohtherm SmartControl" Item Descriptions thermostat shower mixer with mixing device and adjustable temperature limiter with 3 valves; " Euphoria Cube Stick" chrome plated single function hand shower rail set; "Euphoria Cosmopolitan 160" chrome plated shower head; "Eurocube" bath spout; Nominal flow rate 9 L/min & 9.7 L/min & 13L/min in WELS Grade 1 & 2 & 3; Registration No. SB 17-0002 & SB 17-0030 & SB10-0117 Model 29126000 (Thermostat mixer) 35600000 (Mounting box) 27285000 + 27488000 (Shower head & arm) 27251000 (Side shower) 27699000 (Hand Shower) 27892000 (Shower Rail) 28364000 (Shower Hose) 27704000 (Shower outlet elbow) Material Chrome Plated Manufacturer **GROHE Limited** Supplier Acme Sanitary Ware Co. Ltd Mr. Eric Wong/ Mr. Don Yuen Contact Tel/Fax (852) 2388-7171 / (852) 2710-8012 E-mail acme@acmesanitary.com.hk Website www.acmesanitary.com.hk

### Euphoria Cube

Shower rail, 620 mm

with wall holders, glide element and swivel holder

GROHE StarLight chrome finish

Euphoria Cube Stick

Hand shower 1 spray

Normal spray

GROHE EcoJoy 9.5 l/min flow limiter

GROHE DreamSpray perfect spray pattern

GROHE StarLight chrome finish

SpeedClean anti-limescale system

Inner WaterGuide for a longer life

Universal Mounting System. Fits all

standard shower hoses

### 1500 mm flexible hose

smooth surface for easy cleaning tensile strength 500 N pressure resistance up to 5 bar heat resistance 70°C AntiFold bendproof universal connection G 1/2" x 1/2 Rotaflex for Twistfree-function