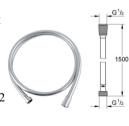

### 1500 mm flexible hose

smooth surface for easy cleaning tensile strength 500 N pressure resistance up to 5 bar heat resistance 70°C AntiFold bendproof universal connection G 1/2" x 1/2 Rotaflex for Twistfree-function