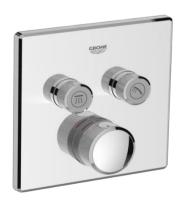

### Grohtherm SmartControl

Thermostat for concealed installation with 3 valves set for final installation for

GROHE Rapido SmartBox 35 600 000

metal wall escutcheon with GROHE QuickFix (covered escutcheon

and shaft sealing, covered fixing), retroactively 6° adjustable GROHE StarLight chrome finish

GROHE SmartControl push for ON-OFF, turn for volume adjustment from EcoJoy to full flow

exchangeable symbols