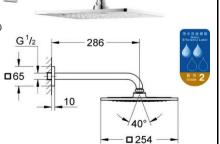

# SANITARY WARE SPECIFICATION SHEET

GROHE (Germany) "Grohtherm SmartControl" Item Descriptions thermostat shower mixer with mixing device and adjustable temperature limiter with 3 valves; " Euphoria Cube Stick" chrome plated single function hand shower rail set; "Euphoria Cosmopolitan 160" chrome plated shower head; "Eurocube" bath spout; Nominal flow rate 9 L/min & 9.7 L/min & 13L/min in WELS Grade 1 & 2 & 3; Registration No. SB 17-0002 & SB 17-0030 & SB10-0117 Model 29126000 (Thermostat mixer) 35600000 (Mounting box) 27285000 + 27488000 (Shower head & arm) 27251000 (Side shower) 27699000 (Hand Shower) 27892000 (Shower Rail) 28364000 (Shower Hose) 27704000 (Shower outlet elbow) Material Chrome Plated Manufacturer **GROHE Limited** Supplier Acme Sanitary Ware Co. Ltd Mr. Eric Wong/ Mr. Don Yuen Contact Tel/Fax (852) 2388-7171 / (852) 2710-8012 E-mail acme@acmesanitary.com.hk Website www.acmesanitary.com.hk

### Product description

Rainshower F-Series 10" 254 x 254

Consisting of:

head shower Rainshower F-Series 254 (27 285 000)

1 spray pattern:

Rain

Shower arm Rainshower 275 mm (27 488 000)

GROHE EcoJoy 9.5 l/min flow limiter

GROHE DreamSpray perfect spray pattern

GROHE StarLight chrome finish

SpeedClean anti-limescale system